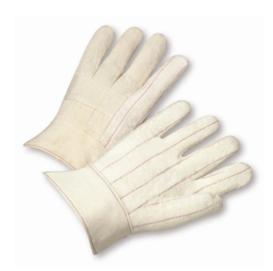

## 7900BL

Cotton hot mills gloves protect during extended exposure to moderate heat. Multiple layers guard against heat, abrasion and wear

## **Features and Benefits:**

- Lining offers comfort and good heat dispersion
- 100% cotton outer shell, Burlap Lined
- Band top, nap out style, clute design

|        |              |        |                 |                  | lr    | Inner Pack Dimensions |   |     |      |      | Master Carton Dimensions |    |      |      |
|--------|--------------|--------|-----------------|------------------|-------|-----------------------|---|-----|------|------|--------------------------|----|------|------|
| SKU    | UPC          | Pc Wgt | Inner Pack GTIN | Master Pack GTIN | L     | W                     | Н | Wgt | Vol  | L    | W                        | Н  | Wgt  | Vol  |
| 7900BL | 662909622402 | 4.72   | 20662909622406  | 10662909622409   | 10.75 | 5.5                   | 9 | 0   | 3.43 | 23.5 | 9                        | 28 | 57.7 | 3.43 |